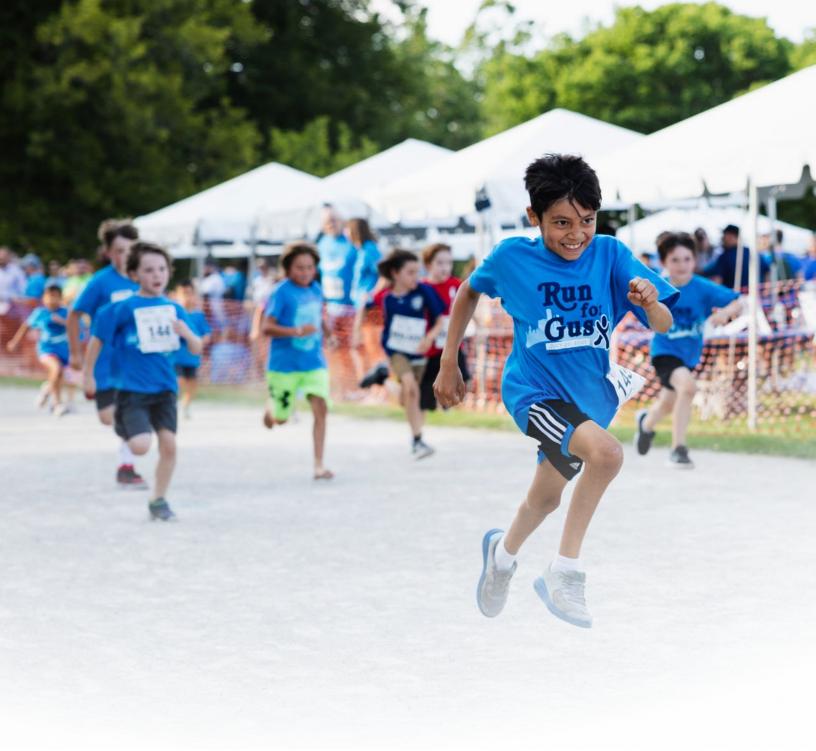

#### **ABOUT RUN FOR GUS**

5K Run/1 Mile Walk/Kids Run Thursday, July 25, 2024 7:00 PM

Diversey Harbor, Lincoln Park

- Full support for the Beads of Courage program
- Holiday parties for the hematology/oncology clinics
- · Book, magazine, and toiletry drives

For the past 21 years, walkers and runners from across Chicagoland have participated in Run For Gus and raised over \$2.8 million for Lurie Children's. In 2023 Run for Gus had close to 1,700 registrants! With the support of over 50 volunteers and 5 major corporate sponsors, and raised over \$185,000.