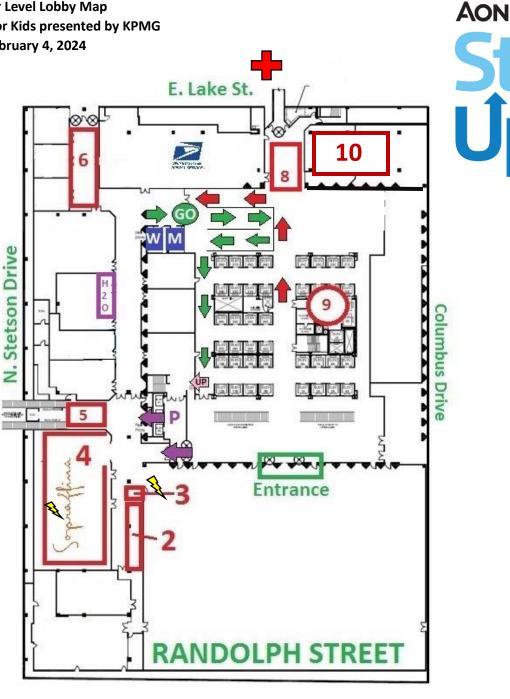

## Lower Level Lobby Map Aon Step Up for Kids presented by KPMG February 4, 2024

## Legend

- 2- Team Meet-Up Area
- 3- Day of Registration
- 4- Bib & T-shirt & Prize Pick-up

-

- 5- Team Meet Up Area
- 6- Gear Check
- 8- Kids Area Sponsored by Kemper
- 9- Elevator down
- 10- Volunteers & Kohl's Check-in

- Entrance/Exit to Parking Garage Ρ
  - Path to Stairwell
  - Finishers exit from elevator
  - Stairway to upper level lobby, access to stairwell
  - Path to event entrance

- Entrance to Stairwell queue, ONLY STEPPERS BEYOND THIS POINT

- Ambulance located in upper lobby circle drive

- Electricity needed

Site map updated on 1/24/24 at 2:30 p.m. Map subject to change.